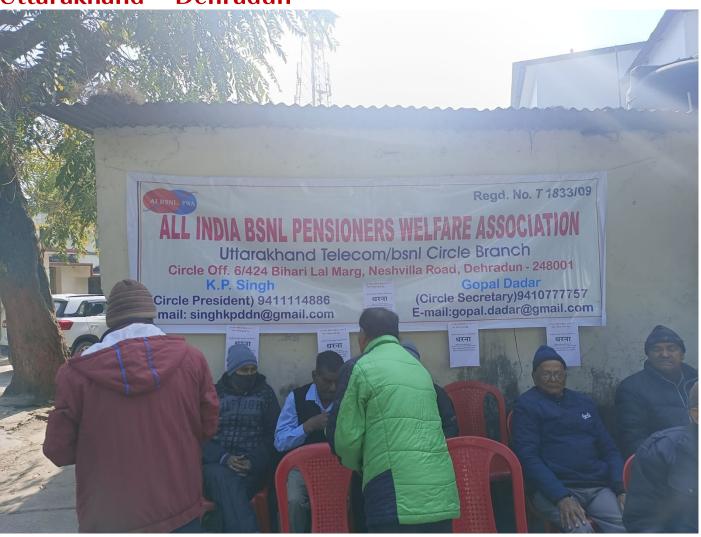

Punjab – Jalandhar





Punjab – Amritsar



Punjab – Ferozepur



Rajasthan Jaipur





Delhi







UP (East) - Lucknow









## Madhya Pradesh – Gwalior





Madhya Pradesh – Jabalpur





Madhya Pradesh – Indore





Madhya Pradesh – Bhopal



## Bihar – Ara





Bihar \_ Patna



Bihar – Chapra





Bihar – Hajipur



## Bihar - Sasaram





## Bihar \_ Katihar



Telangana – Warangal





Telangana – Hyderabad





Telangana – Mahaboobnagar



Telangana – Sangareddy



Telangana – Adilabad



Telanagana – Nalgonda



Telangana – Khammam



Kerala

































Haryana – Rewari



UP (West)



















Maharastra – Mumbai



Maharastra – Nagpur







Maharastra – Sholapur



Rajasthan – Ajmer





Karnataka Vijayapura







## Uttarakhand - Dehradun