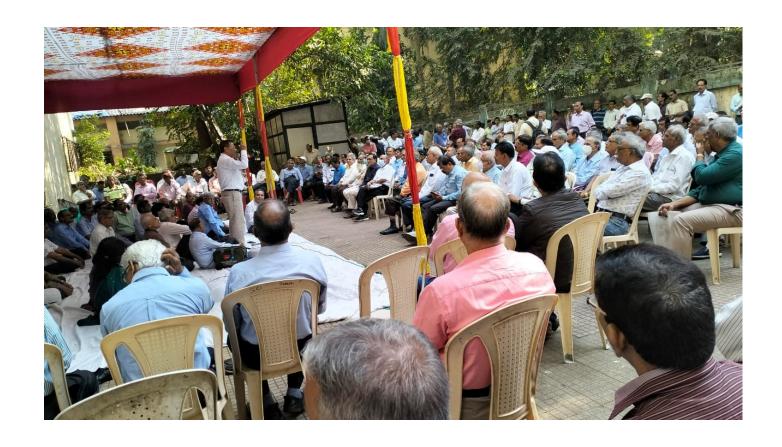

2nd phase of two dharna throughout the country as the per the joint call of 6 **BSNL/MTNL** pensioners Associations is held on 17-01-2023 (First Day). The reports have come from 18 circles and more than 600 photos have come in whatsapp. Here, for the information of all of our leaders, members, very few of them have been posted for want of time and space. The hundreds of our members from all SSAs have participated with firm commitment to our demand and programme. We expect the same tempo and determination for the 2nd day on 18th also at all places.

Kerala

Haryana – Rewari

UP (West)

Maharastra – Mumbai

Maharastra – Nagpur

Maharastra – Sholapur

Rajasthan – Ajmer

Karnataka Vijayapura