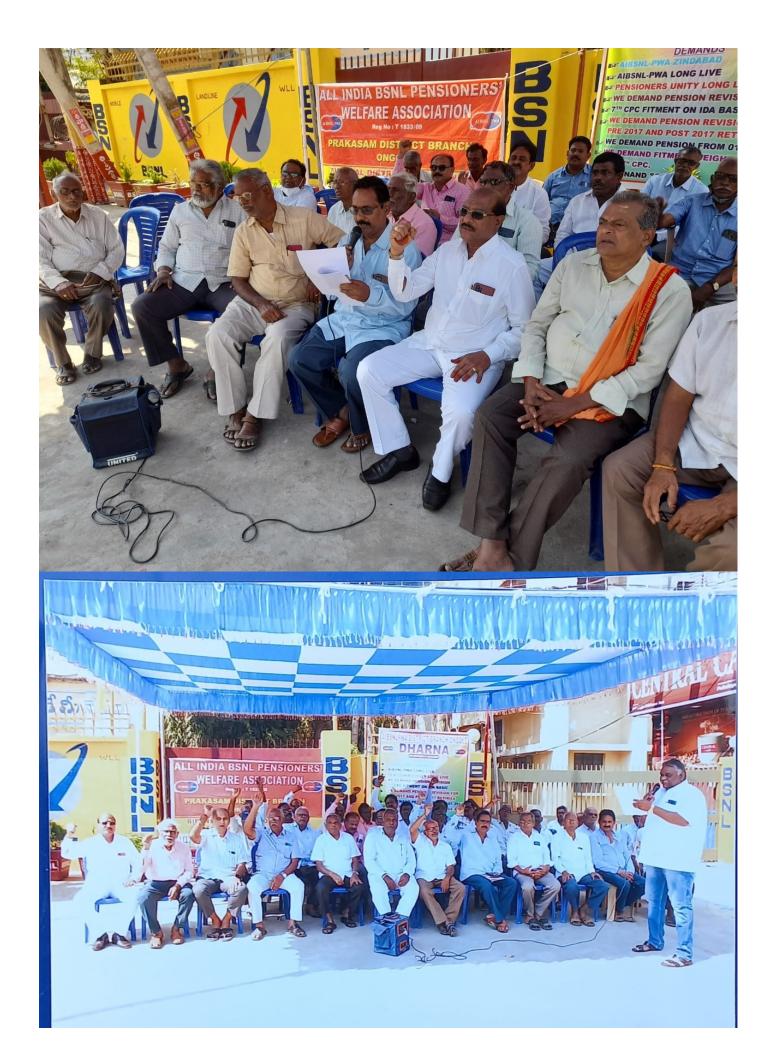

2nd phase of two dharna throughout the country as the per the joint call of 6 **BSNL/MTNL** pensioners Associations is held on 17-01-2023 (First Day). The reports have come from 18 circles and more than 600 photos have come in whatsapp. Here, for the information of all of our leaders, members, very few of them have been posted for want of time and space. The hundreds of our members from all SSAs have participated with firm commitment to our demand and programme. We expect the same tempo and determination for the 2nd day on 18th also at all places.

## Gujarat – Ahmedabad















#### Andhra Pradesh Kurnool





Andhra Pradesh Vizianagaram





#### **Andhra Pradesh Guntur**



Andhra Pradesh Visakhapatnam









# Andhra Pradesh – Nellore









### Andhra Pradesh – Srikakulam









Andhra Pradesh – Tirupathi







Orissa Sambalpur



Orissa Bhubaneswar





Chattisgarh - Bilaspur



## Tamilnadu Chennai









Tamilnadu – Kumbakonam





Tamilnadu – Virudanagar





Tamilnadu – Cuddalore







ச்றப்புகள் கோரா **K.** முத்தியாலு

<sub>சோழ்</sub> B. அருனாசலம்

липа



Tamilnadu – Puducherry





## Tamilnadu – Vellore



Tamilnadu – Trichy



Tamilnadu \_ Nagarcoil







Tamilnadu – Trichy



## Tamilnadu – Cuddalore









## Tamilnadu – Madurai









Tamilnadu – Kumbakonam







Tamilnadu – Thanjai





Punjab – Patiala





Punjab – Jalandhar



Punjab – Jalandhar





Punjab – Amritsar



Punjab – Ferozepur



Rajasthan Jaipur





Delhi







UP (East) - Lucknow









## M