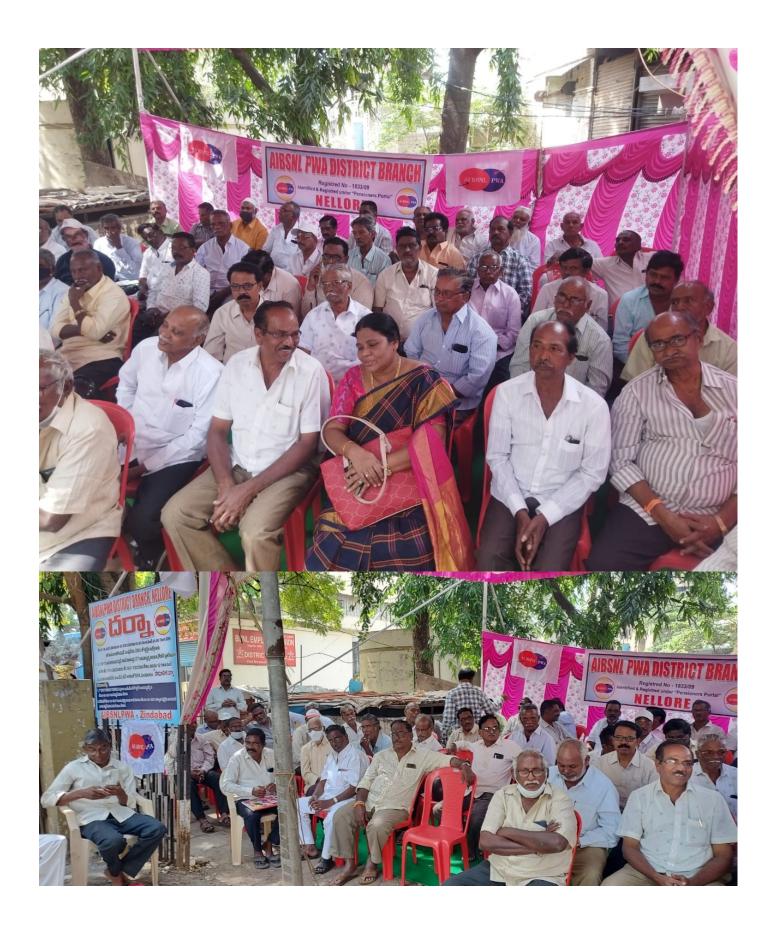

2nd phase of two dharna throughout the country as the per the joint call of 6 **BSNL/MTNL** pensioners Associations is held on 17-01-2023 (First Day). The reports have come from 18 circles and more than 600 photos have come in whatsapp. Here, for the information of all of our leaders, members, very few of them have been posted for want of time and space. The hundreds of our members from all SSAs have participated with firm commitment to our demand and programme. We expect the same tempo and determination for the 2nd day on 18th also at all places.

## Gujarat – Ahmedabad















#### Andhra Pradesh Kurnool





Andhra Pradesh Vizianagaram





#### **Andhra Pradesh Guntur**



Andhra Pradesh Visakhapatnam









# Andhra Pradesh – Nellore









### Andhra Pradesh – Srikakulam









Andhra Pradesh – Tirupathi







Orissa Sambalpur



Orissa Bhubaneswar





Chattisgarh - Bilaspur



## Tamilnadu Chennai









Tamilnadu – Kumbakonam





Tamilnadu – Virudanagar





Tamilnadu – Cuddalore







ச்றப்புகள் கோரா **K.** முத்தியாலு

<sub>சோழ்</sub> B. அருனாசலம்

липа



Tamilnadu – Puducherry





## Tamilnadu – Vellore



Tamilnadu – Trichy



Tamilnadu \_ Nagarcoil







Tamilnadu – Trichy



## Tamilnadu – Cuddalore









## Tamilnadu – Madurai









Tamilnadu – Kumbakonam







Tamilnadu – Thanjai





Punjab – Patiala





Punjab – Jalandhar



Punjab – Jalandhar





Punjab – Amritsar



Punjab – Ferozepur



Rajasthan Jaipur





Delhi







UP (East) - Lucknow









## Madhya Pradesh – Gwalior





Mad