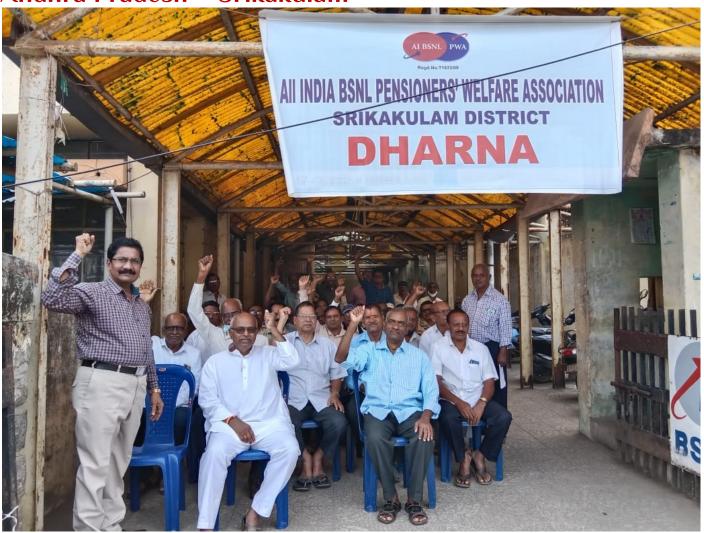

### Andhra Pradesh – Srikakulam

Andhra Pradesh – Tirupathi

Orissa Sambalpur

Orissa Bhubaneswar

Chattisgarh - Bilaspur