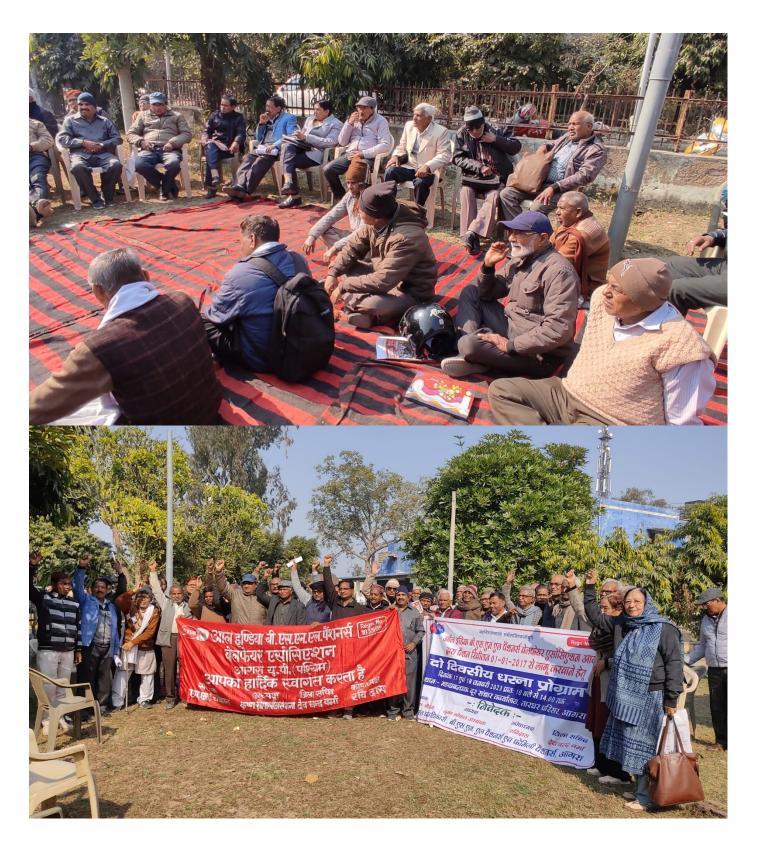

2nd phase of two dharna throughout the country as the per the joint call of 6 **BSNL/MTNL** pensioners Associations is held on 17-01-2023 (First Day). The reports have come from 18 circles and more than 600 photos have come in whatsapp. Here, for the information of all of our leaders, members, very few of them have been posted for want of time and space. The hundreds of our members from all SSAs have participated with firm commitment to our demand and programme. We expect the same tempo and determination for the 2nd day on 18th also at all places.

Rajasthan Jaipur

Delhi

UP (East) - Lucknow