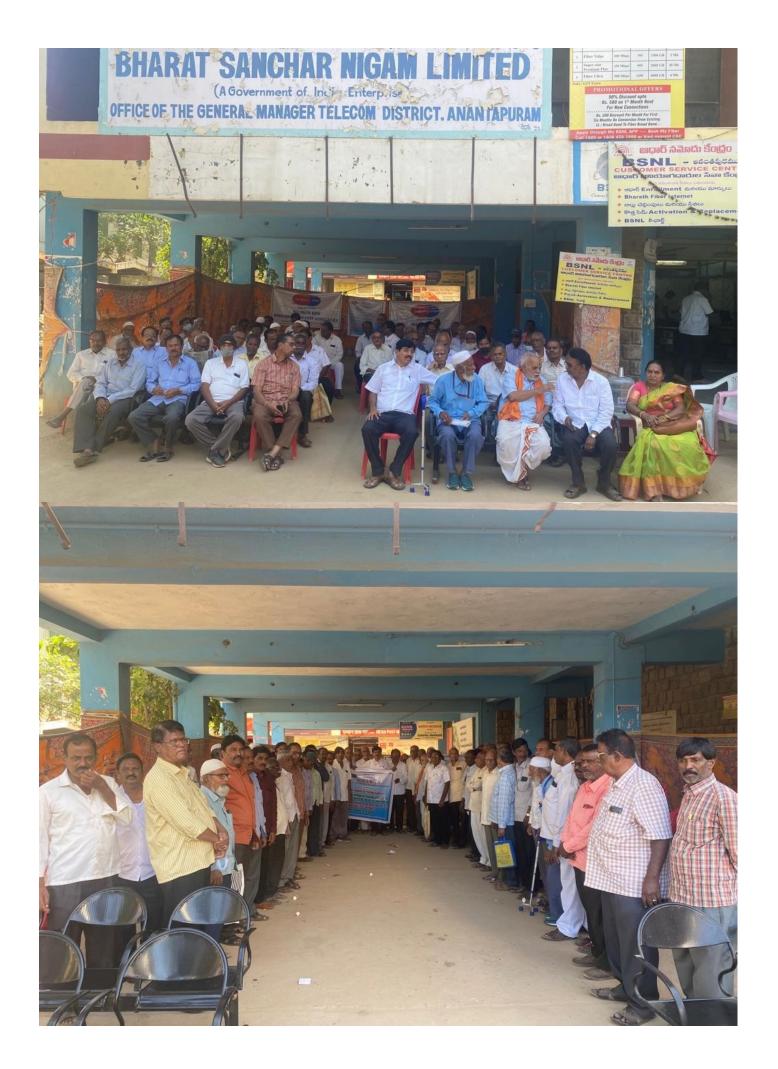

2nd phase of two dharna throughout the country as the per the joint call of 6 **BSNL/MTNL** pensioners Associations is held on 17-01-2023 (First Day). The reports have come from 18 circles and more than 600 photos have come in whatsapp. Here, for the information of all of our leaders, members, very few of them have been posted for want of time and space. The hundreds of our members from all SSAs have participated with firm commitment to our demand and programme. We expect the same tempo and determination for the 2nd day on 18th also at all places.