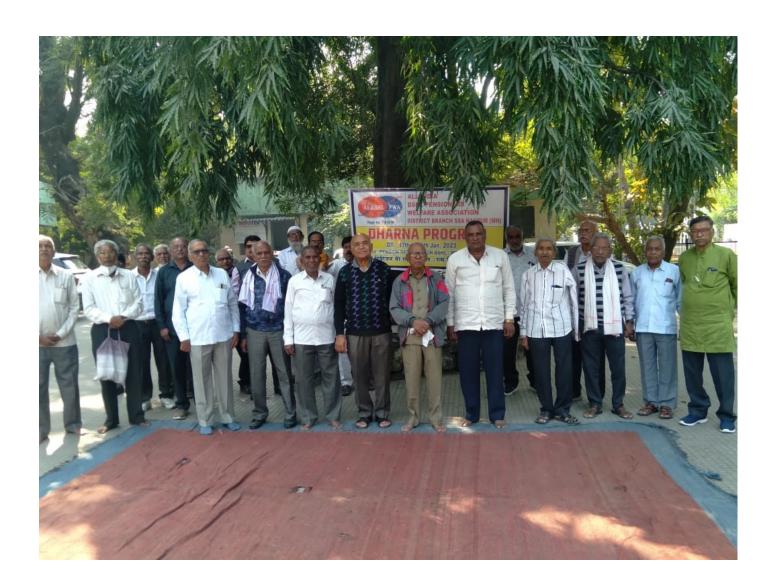

2nd phase of two dharna throughout the country as the per the joint call of 6 **BSNL/MTNL** pensioners Associations is held on 17-01-2023 (First Day). The reports have come from 18 circles and more than 600 photos have come in whatsapp. Here, for the information of all of our leaders, members, very few of them have been posted for want of time and space. The hundreds of our members from all SSAs have participated with firm commitment to our demand and programme. We expect the same tempo and determination for the 2nd day on 18th also at all places.