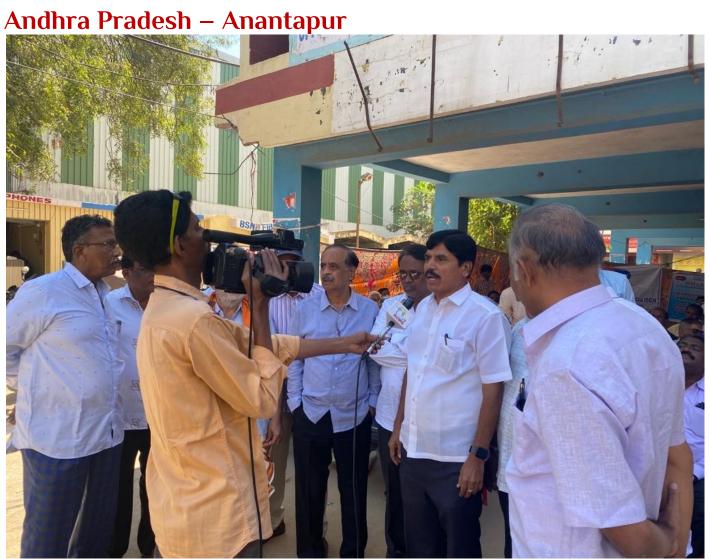

2nd phase of two dharna throughout the country as the per the joint call of 6 **BSNL/MTNL** pensioners Associations is held on 17-01-2023 (First Day). The reports have come from 18 circles and more than 600 photos have come in whatsapp. Here, for the information of all of our leaders, members, very few of them have been posted for want of time and space. The hundreds of our members from all SSAs have participated with firm commitment to our demand and programme. We expect the same tempo and determination for the 2nd day on 18th also at all places.