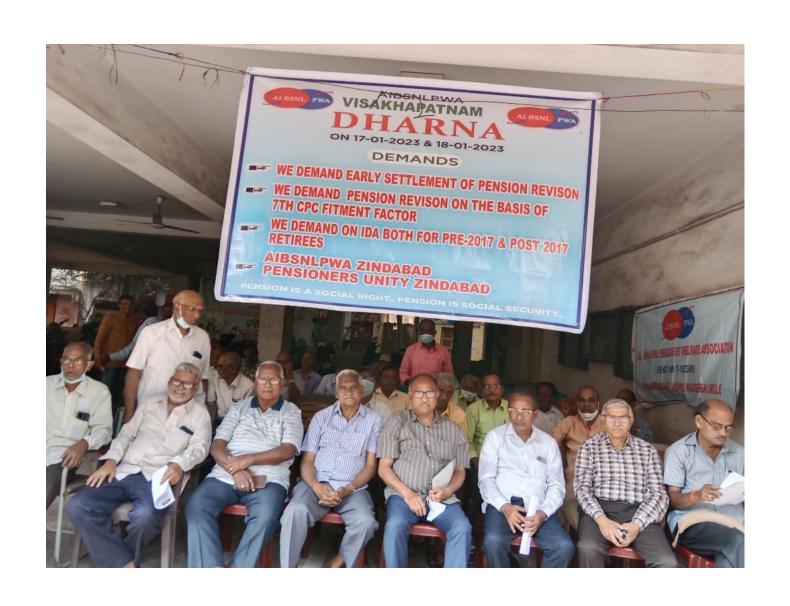

2nd phase of two dharna throughout the country as the per the joint call of 6 **BSNL/MTNL** pensioners Associations is held on 17-01-2023 (First Day). The reports have come from 18 circles and more than 600 photos have come in whatsapp. Here, for the information of all of our leaders, members, very few of them have been posted for want of time and space. The hundreds of our members from all SSAs have participated with firm commitment to our demand and programme. We expect the same tempo and determination for the 2nd day on 18th also at all places.

## Gujarat – Ahmedabad















#### Andhra Pradesh Kurnool





Andhra Pradesh Vizianagaram





#### **Andhra Pradesh Guntur**



Andhra Pradesh Visakhapatnam









# Andhra Pradesh – Nellore









### Andhra Pradesh – Srikakulam









Andhra Pradesh – Tirupathi







Orissa Sambalpur



Orissa Bhubaneswar





Chattisgarh - Bilaspur



## Tamilnadu Chennai









Tamilnadu – Kumbakonam





Tamilnadu – Virudanagar





Tamilnadu – Cuddalore







ச்றப்புகள் கோரா **K.** முத்தியாலு

<sub>சோழ்</sub> B. அருனாசலம்

липа



Tamilnadu – Puducherry





## Tamilnadu – Vellore



Tamilnadu – Trichy



Tamilnadu \_ Nagarcoil







Tamilnadu – Trichy



## Tamilnadu – Cuddalore









## Tamilnadu – Madurai









Tamilnadu – Kumbakonam







Tamilnadu – Thanjai





Punjab – Patiala





Punjab – Jalandhar



Punjab – Jalandhar





Punjab – Amritsar



Punjab – Ferozepur



Rajasthan Jaipur





Delhi







UP (East) - Lucknow