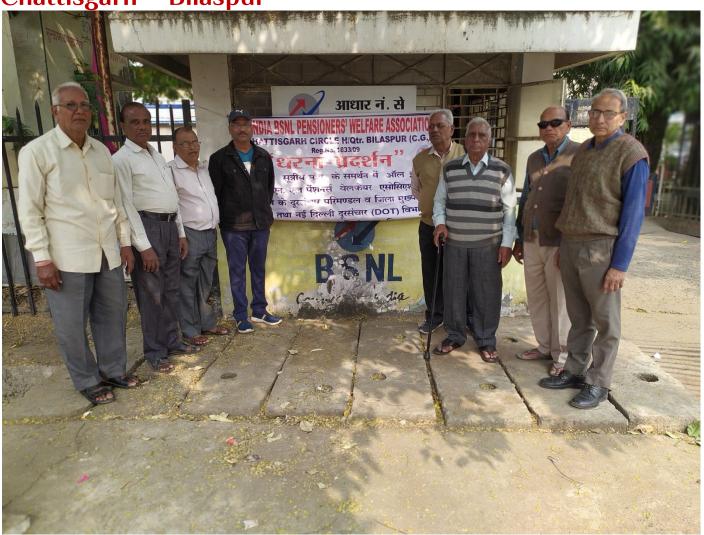

### Andhra Pradesh – Srikakulam

Andhra Pradesh – Tirupathi

Orissa Sambalpur

Orissa Bhubaneswar

Chattisgarh - Bilaspur