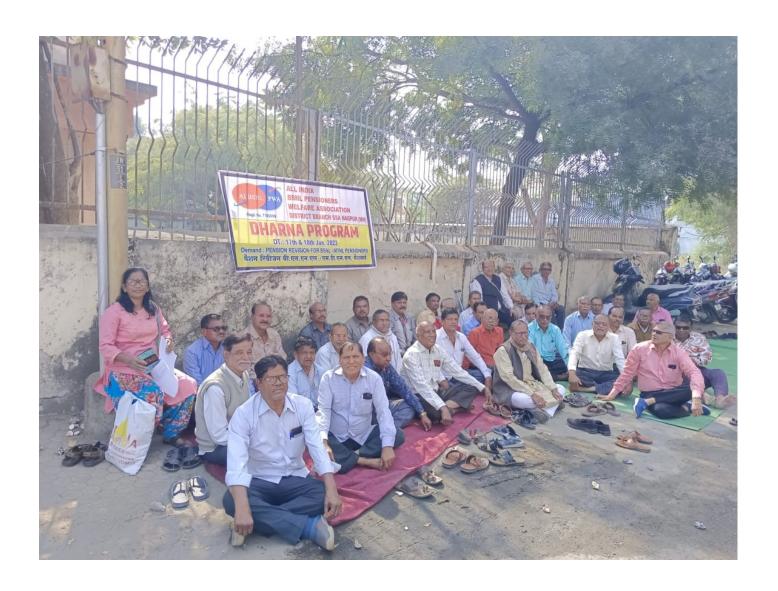

2nd phase of two dharna throughout the country as the per the joint call of 6 **BSNL/MTNL** pensioners Associations is held on 17-01-2023 (First Day). The reports have come from 18 circles and more than 600 photos have come in whatsapp. Here, for the information of all of our leaders, members, very few of them have been posted for want of time and space. The hundreds of our members from all SSAs have participated with firm commitment to our demand and programme. We expect the same tempo and determination for the 2nd day on 18th also at all places.